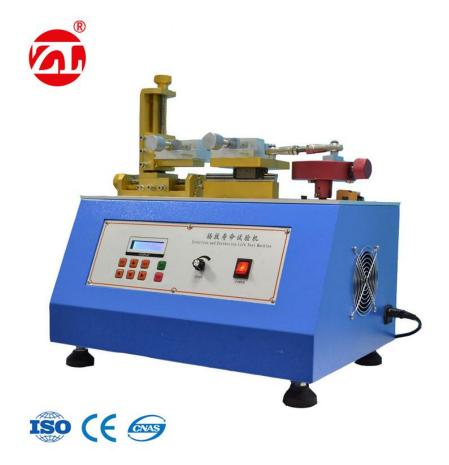

# Introduction

Name: ZL-2802 Phone Charger Plugged Life Testing Machine

- → Direct Manufacturer.
- $\rightarrow$  Excellent Quality.
- → Technical Innovation.
- $\rightarrow$  Fast Shipping.
- →Superior Service.

#### **Product summary:**

Mobile phone charger plugged life testing machine suitable for mobile phones and other similar products in rolls falling testing, with 6 digital display count, there are two test warehouse can test 2 samples at the same time. Used in continuous terrors turn (falling) experiments for mobile phone, PDA, electronic dictionary, CD, MP3 etc, all kinds of small, light quantity and portable electronic products, connectors and remote control. When it meet the requisite number. Investigation in damage

#### **Technical parameters:**

| Model                        | ZL-2802                           |
|------------------------------|-----------------------------------|
| Testing speed                | 5~20 times/min                    |
| The height of test roller    | 0.5 1m/1 m                        |
| Roller test warehouse number | 2 PCS                             |
| Count                        | 6 digital display count(1~999999) |
| Max weight of sample         | 5kg                               |
| power                        | 1phase 220V ,50-60HZ              |
| Machine size                 | 1500*1320*1130(mm)                |
| Weight                       | (about)200kg                      |