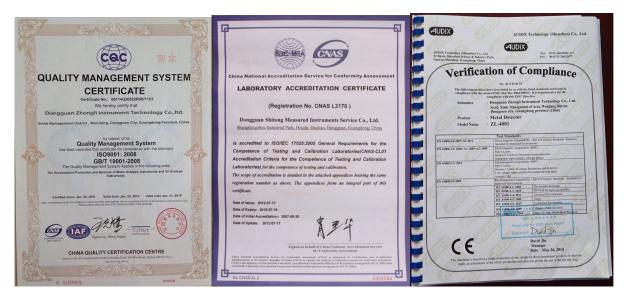

----------------------------|
| Testing speed                | 5~20 times/min                    |
| The height of test roller    | 0.5 1m/1 m                        |
| Roller test warehouse number | 2 PCS                             |
| Count                        | 6 digital display count(1~999999) |
| Max weight of sample         | 5kg                               |
| power                        | 1phase 220V ,50-60HZ              |
| Machine size                 | 1500*1320*1130(mm)                |
| Weight                       | (about)200kg                      |

Tel: +86-769-33657986 Fax: +86-769-33657987
Website: www.zltester.com E-mail: Sales 1@zltester.com
Add: No.62, Xinhe Management of Area, Wanjiang District, Dongguan, Guangdong, China



#### **Machine Certificate:**



#### **Company Introduction:**

Zhongli Instrument Located in Dongguan, Guangdong, China. It is a collection development, research, production and sales of integrated lab testing machine.

Zhongli attaches great importance on the construction of independent R&D ability and technical force, and has already built up a professional work team possessing independent R&D ability in order to design and produce better products to meet customers' requirements. Our machines adopt advanced technology and have good quality with high detecting sensitivity, strong anti-interference ability, stable performance etc. Customization is available in Zhongli, and our engineers can design drawings for customers to meet special requirements, also we can design and install machines according to different produc